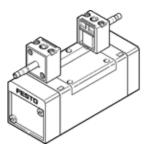

## Solenoid valve MN1H-5/3G-D-2-C-CT Part number: 184660

With manual override, without solenoid coil or socket. Solenoid coil and socket should be ordered separately. Products to be discontinued. Available until 2010.