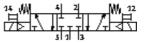

## **Data sheet**

| Feature                         | Value                                                                                      |
|---------------------------------|--------------------------------------------------------------------------------------------|
| Valve function                  | 5/3 closed                                                                                 |
| Type of actuation               | electrical                                                                                 |
| Width                           | 54 mm                                                                                      |
| Standard nominal flow rate      | 2,300 l/min                                                                                |
| Operating pressure              | 3 10 bar                                                                                   |
| Design structure                | Piston slide                                                                               |
| Type of reset                   | mechanical spring                                                                          |
| Protection class                | IP65                                                                                       |
| Authorisation                   | Germanischer Lloyd                                                                         |
| Nominal size                    | 11.5 mm                                                                                    |
| Grid dimension                  | 56 mm                                                                                      |
| Exhaust-air function            | throttleable                                                                               |
| Sealing principle               | soft                                                                                       |
| Assembly position               | Any                                                                                        |
| Conforms to standard            | ISO 5599-1                                                                                 |
| Manual override                 | detenting                                                                                  |
| ISO code                        | 256                                                                                        |
| Type of piloting                | Piloted                                                                                    |
| Pilot air supply                | Internal                                                                                   |
| Flow direction                  | non reversible                                                                             |
| Switching time off              | 82 ms                                                                                      |
| Switching time on               | 33 ms                                                                                      |
| Characteristic coil data        | 24V DC: 2,5W                                                                               |
| Operating medium                | filtered compressed air, grade of filtration 40 $\mu\text{m}$ , lubricated or unlubricated |
| Medium temperature              | -5 50 °C                                                                                   |
| Ambient temperature             | -5 50 °C                                                                                   |
| Product weight                  | 940 g                                                                                      |
| Mounting type                   | with through hole                                                                          |
| Pilot exhaust port 82           | M5                                                                                         |
| Pilot exhaust port 84           | M5                                                                                         |
| Pneumatic connection, port 1    | Connection plate size 2 as per ISO 5599-1                                                  |
| Pneumatic connection, port 2    | Connection plate size 2 as per ISO 5599-1                                                  |
| Pneumatic connection, port 3    | Connection plate size 2 as per ISO 5599-1                                                  |
| Pneumatic connection, port 4    | Connection plate size 2 as per ISO 5599-1                                                  |
| Pneumatic connection, port 5    | Connection plate size 2 as per ISO 5599-1                                                  |
| Materials note                  | Free of copper and PTFE                                                                    |
| Materials information for seals | NBR                                                                                        |
| Materials information, housing  | Aluminium die cast                                                                         |