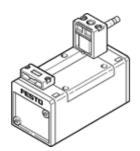

## Solenoid valve MN1H-5/2-D-2-C-CT Part number: 184640

**FESTO** 

With manual override, without solenoid coil or socket. Solenoid coil and socket should be ordered separately.

Products to be discontinued. Available until 2010.