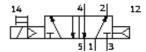

## **Data sheet**

| Feature                         | Value                                                                          |
|---------------------------------|--------------------------------------------------------------------------------|
| Valve function                  | 5/2 monostable                                                                 |
| Type of actuation               | electrical                                                                     |
| Width                           | 54 mm                                                                          |
| Standard nominal flow rate      | 2,300 l/min                                                                    |
| Operating pressure              | 2 10 bar                                                                       |
| Design structure                | Piston slide                                                                   |
| Type of reset                   | Air spring                                                                     |
| Protection class                | IP65                                                                           |
| Authorisation                   | Germanischer Lloyd                                                             |
| Nominal size                    | 11.5 mm                                                                        |
| Grid dimension                  | 56 mm                                                                          |
| Exhaust-air function            | throttleable                                                                   |
| Sealing principle               | soft                                                                           |
| Assembly position               | Any                                                                            |
| Conforms to standard            | ISO 5599-1                                                                     |
| Manual override                 | detenting                                                                      |
| ISO code                        | 251                                                                            |
| Type of piloting                | Piloted                                                                        |
| Pilot air supply                | Internal                                                                       |
| Flow direction                  | non reversible                                                                 |
| Switching time off              | 62 ms                                                                          |
| Switching time on               | 43 ms                                                                          |
| Characteristic coil data        | 24V DC: 2,5W                                                                   |
| Operating medium                | filtered compressed air, grade of filtration 40 μm, lubricated or unlubricated |
| Medium temperature              | -5 50 °C                                                                       |
| Ambient temperature             | -5 50 °C                                                                       |
| Product weight                  | 710 g                                                                          |
| Mounting type                   | with through hole                                                              |
| Pilot exhaust port 82           | M5                                                                             |
| Pilot exhaust port 84           | M5                                                                             |
| Pneumatic connection, port 1    | Connection plate size 2 as per ISO 5599-1                                      |
| Pneumatic connection, port 2    | Connection plate size 2 as per ISO 5599-1                                      |
| Pneumatic connection, port 3    | Connection plate size 2 as per ISO 5599-1                                      |
| Pneumatic connection, port 4    | Connection plate size 2 as per ISO 5599-1                                      |
| Pneumatic connection, port 5    | Connection plate size 2 as per ISO 5599-1                                      |
| Materials note                  | Free of copper and PTFE                                                        |
| Materials information for seals | NBR                                                                            |
| Materials information, housing  | Aluminium die cast                                                             |