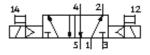

## Solenoid valve **JMN1H-5/2-D-2-C-CT** Part number: 184633

As per ISO 5599/1, with manual overrides, without solenoid coils or sockets. Solenoid coils and sockets should be ordered separately. Products to be discontinued. Available until 2010.

## **Data sheet**

| Feature                         | Value                                                                          |
|---------------------------------|--------------------------------------------------------------------------------|
| Valve function                  | 5/2 bistable                                                                   |
| Type of actuation               | electrical                                                                     |
| Width                           | 54 mm                                                                          |
| Standard nominal flow rate      | 2,300 l/min                                                                    |
| Operating pressure              | 2 10 bar                                                                       |
| Design structure                | Piston slide                                                                   |
| Protection class                | IP65                                                                           |
| Authorisation                   | Germanischer Lloyd                                                             |
| Nominal size                    | 11.5 mm                                                                        |
| Grid dimension                  | 56 mm                                                                          |
| Exhaust-air function            | throttleable                                                                   |
| Sealing principle               | soft                                                                           |
| Assembly position               | Any                                                                            |
| Conforms to standard            | ISO 5599-1                                                                     |
| Manual override                 | detenting                                                                      |
| ISO code                        | 255                                                                            |
| Type of piloting                | Piloted                                                                        |
| Pilot air supply                | Internal                                                                       |
| Flow direction                  | non reversible                                                                 |
| Switching time reversal         | 21 ms                                                                          |
| Characteristic coil data        | 24V DC: 2,5W                                                                   |
| Operating medium                | filtered compressed air, grade of filtration 40 μm, lubricated or unlubricated |
| Medium temperature              | -5 50 °C                                                                       |
| Ambient temperature             | -5 50 °C                                                                       |
| Product weight                  | 940 g                                                                          |
| Mounting type                   | with through hole                                                              |
| Pilot exhaust port 82           | M5                                                                             |
| Pilot exhaust port 84           | M5                                                                             |
| Pneumatic connection, port 1    | Connection plate size 2 as per ISO 5599-1                                      |
| Pneumatic connection, port 2    | Connection plate size 2 as per ISO 5599-1                                      |
| Pneumatic connection, port 3    | Connection plate size 2 as per ISO 5599-1                                      |
| Pneumatic connection, port 4    | Connection plate size 2 as per ISO 5599-1                                      |
| Pneumatic connection, port 5    | Connection plate size 2 as per ISO 5599-1                                      |
| Materials note                  | Free of copper and PTFE                                                        |
| Materials information for seals | NBR                                                                            |
| Materials information, housing  | Aluminium die cast                                                             |