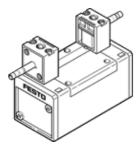

## Solenoid valve **JMN1H-5/2-D-2-C-CT** Part number: 184633

As per ISO 5599/1, with manual overrides, without solenoid coils or sockets. Solenoid coils and sockets should be ordered separately. Products to be discontinued. Available until 2010.