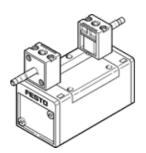

## Solenoid valve JMN1H-5/2-D-1-C-CT Part number: 184631

**FESTO** 

As per ISO 5599/1, with manual overrides, without solenoid coils or sockets. Solenoid coils and sockets should be ordered separately. Products to be discontinued. Available until 2010.