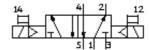

## **Data sheet**

| Feature                         | Value                                                             |
|---------------------------------|-------------------------------------------------------------------|
| Valve function                  | 5/2 bistable                                                      |
| Type of actuation               | electrical                                                        |
| Width                           | 42 mm                                                             |
| Standard nominal flow rate      | 1,200 l/min                                                       |
| Operating pressure              | 2 10 bar                                                          |
| Design structure                | Piston slide                                                      |
| Protection class                | IP65                                                              |
| Authorisation                   | Germanischer Lloyd                                                |
| Nominal size                    | 8 mm                                                              |
| Grid dimension                  | 43 mm                                                             |
| Exhaust-air function            | throttleable                                                      |
| Sealing principle               | soft                                                              |
| Assembly position               | Any                                                               |
| Conforms to standard            | ISO 5599-1                                                        |
| Manual override                 | detenting                                                         |
| ISO code                        | 155                                                               |
| Type of piloting                | Piloted                                                           |
| Pilot air supply                | Internal                                                          |
| Flow direction                  | non reversible                                                    |
| Switching time reversal         | 21 ms                                                             |
| Characteristic coil data        | 24V DC: 2,5W                                                      |
| Operating medium                | filtered compressed air, grade of filtration 40 µm, lubricated or |
|                                 | unlubricated                                                      |
| Medium temperature              | -5 50 °C                                                          |
| Ambient temperature             | -5 50 °C                                                          |
| Product weight                  | 600 g                                                             |
| Electrical connection           | Design A                                                          |
|                                 | Plug                                                              |
|                                 | to DIN 43650                                                      |
|                                 | Cubic design                                                      |
| Mounting type                   | with through hole                                                 |
| Pilot exhaust port 82           | M5                                                                |
| Pilot exhaust port 84           | M5                                                                |
| Pilot air port 12               | Connection plate size 1 as per ISO 5599-1                         |
| Pilot air port 14               | Connection plate size 1 as per ISO 5599-1                         |
| Pneumatic connection, port 1    | Connection plate size 1 as per ISO 5599-1                         |
| Pneumatic connection, port 2    | Connection plate size 1 as per ISO 5599-1                         |
| Pneumatic connection, port 3    | Connection plate size 1 as per ISO 5599-1                         |
| Pneumatic connection, port 4    | Connection plate size 1 as per ISO 5599-1                         |
| Pneumatic connection, port 5    | Connection plate size 1 as per ISO 5599-1                         |
| Materials note                  | Free of copper and PTFE                                           |
|                                 | Conforms to RoHS                                                  |
| Materials information for seals | NBR                                                               |
| Materials information, housing  | Aluminium die cast                                                |