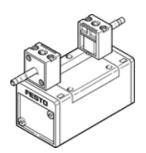

## Solenoid valve JMN1DH-5/2-D-2-C-CT Part number: 184629

**FESTO** 

As per ISO 5599/1, with manual overrides, without solenoid coils or sockets. Solenoid coils and sockets should be ordered separately. Products to be discontinued. Available until 2010.