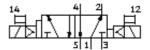

## **Data sheet**

| Feature                         | Value                                                                          |
|---------------------------------|--------------------------------------------------------------------------------|
| Valve function                  | 5/2 bistable                                                                   |
| Type of actuation               | electrical                                                                     |
| Width                           | 54 mm                                                                          |
| Standard nominal flow rate      | 2,300 l/min                                                                    |
| Operating pressure              | 2 10 bar                                                                       |
| Design structure                | Piston slide                                                                   |
| Protection class                | IP65                                                                           |
| Authorisation                   | Germanischer Lloyd                                                             |
| Nominal size                    | 11.5 mm                                                                        |
| Grid dimension                  | 56 mm                                                                          |
| Exhaust-air function            | throttleable                                                                   |
| Sealing principle               | soft                                                                           |
| Assembly position               | Any                                                                            |
| Conforms to standard            | ISO 5599-1                                                                     |
| Manual override                 | detenting                                                                      |
| ISO code                        | 269                                                                            |
| Type of piloting                | Piloted                                                                        |
| Pilot air supply                | Internal                                                                       |
| Flow direction                  | non reversible                                                                 |
| Switching time reversal         | 21 ms                                                                          |
| Characteristic coil data        | 24V DC: 2,5W                                                                   |
| Operating medium                | filtered compressed air, grade of filtration 40 µm, lubricated or unlubricated |
| Medium temperature              | -5 50 °C                                                                       |
| Ambient temperature             | -5 50 °C                                                                       |
| Product weight                  | 940 g                                                                          |
| Mounting type                   | with through hole                                                              |
| Pilot exhaust port 82           | M5                                                                             |
| Pilot exhaust port 84           | M5                                                                             |
| Pneumatic connection, port 1    | Connection plate size 2 as per ISO 5599-1                                      |
| Pneumatic connection, port 2    | Connection plate size 2 as per ISO 5599-1                                      |
| Pneumatic connection, port 3    | Connection plate size 2 as per ISO 5599-1                                      |
| Pneumatic connection, port 4    | Connection plate size 2 as per ISO 5599-1                                      |
| Pneumatic connection, port 5    | Connection plate size 2 as per ISO 5599-1                                      |
| Materials note                  | Free of copper and PTFE                                                        |
| Materials information for seals | NBR                                                                            |
| Materials information, housing  | Aluminium die cast                                                             |