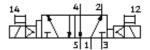

## **Data sheet**

| Feature                         | Value                                                             |
|---------------------------------|-------------------------------------------------------------------|
| Valve function                  | 5/2 bistable                                                      |
| Type of actuation               | electrical                                                        |
| Width                           | 42 mm                                                             |
| Standard nominal flow rate      | 1,200 l/min                                                       |
| Operating pressure              | 2 10 bar                                                          |
| Design structure                | Piston slide                                                      |
| Protection class                | IP65                                                              |
| Authorisation                   | Germanischer Lloyd                                                |
| Nominal size                    | 8 mm                                                              |
| Grid dimension                  | 43 mm                                                             |
| Exhaust-air function            | throttleable                                                      |
| Sealing principle               | soft                                                              |
| Assembly position               | Any                                                               |
| Conforms to standard            | ISO 5599-1                                                        |
| Manual override                 | detenting                                                         |
| ISO code                        | 155                                                               |
| Type of piloting                | Piloted                                                           |
| Pilot air supply                | Internal                                                          |
| Flow direction                  | non reversible                                                    |
| Switching time reversal         | 15 ms                                                             |
| Characteristic coil data        | 24V DC: 2,5W                                                      |
| Operating medium                | filtered compressed air, grade of filtration 40 µm, lubricated or |
|                                 | unlubricated                                                      |
| Medium temperature              | -5 50 °C                                                          |
| Ambient temperature             | -5 50 °C                                                          |
| Product weight                  | 600 g                                                             |
| Electrical connection           | Design A                                                          |
|                                 | Plug                                                              |
|                                 | to DIN 43650                                                      |
|                                 | Cubic design                                                      |
| Mounting type                   | with through hole                                                 |
| Pilot exhaust port 82           | M5                                                                |
| Pilot exhaust port 84           | M5                                                                |
| Pilot air port 12               | Connection plate size 1 as per ISO 5599-1                         |
| Pilot air port 14               | Connection plate size 1 as per ISO 5599-1                         |
| Pneumatic connection, port 1    | Connection plate size 1 as per ISO 5599-1                         |
| Pneumatic connection, port 2    | Connection plate size 1 as per ISO 5599-1                         |
| Pneumatic connection, port 3    | Connection plate size 1 as per ISO 5599-1                         |
| Pneumatic connection, port 4    | Connection plate size 1 as per ISO 5599-1                         |
| Pneumatic connection, port 5    | Connection plate size 1 as per ISO 5599-1                         |
| Materials note                  | Free of copper and PTFE                                           |
|                                 | Conforms to RoHS                                                  |
| Materials information for seals | NBR                                                               |
| Materials information, housing  | Aluminium die cast                                                |