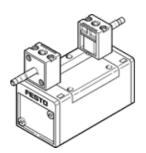

## Solenoid valve JMN1DH-5/2-D-1-C-CT Part number: 184628

**FESTO** 

As per ISO 5599/1, with manual overrides, without solenoid coils or sockets. Solenoid coils and sockets should be ordered separately. Products to be discontinued. Available until 2010.