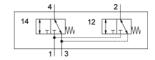

## front panel valve SV/O-3-PK-3X2 Part number: 184135

## **Data sheet**

| Feature                      | Value                                                    |
|------------------------------|----------------------------------------------------------|
| Valve function               | 2x3/2 closed, monostable                                 |
| Standard nominal flow rate   | 70 l/min                                                 |
| Operating pressure           | 0 8 bar                                                  |
| Type of reset                | mechanical spring                                        |
| Nominal size                 | 2.5 mm                                                   |
| Sealing principle            | soft                                                     |
| Assembly position            | Any                                                      |
| Type of piloting             | direct                                                   |
| Flow direction               | non reversible                                           |
| Operating medium             | Compressed air in accordance with ISO8573-1:2010 [7:-:-] |
| PWIS conformity              | VDMA24364-B1/B2-L                                        |
| Ambient temperature          | -10 60 °C                                                |
| Product weight               | 34 g                                                     |
| Mounting type                | with through hole                                        |
| Pneumatic connection, port 1 | PK-3                                                     |
| Pneumatic connection, port 2 | PK-3                                                     |
| Material seals               | NBR                                                      |