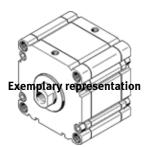

## Compact cylinder ADVU-5"- -P-A

Part number: 183630

**FESTO** 

For proximity sensing, piston-rod end with female thread. This product is only available if ordered from the Festo Corporation, USA. Products to be discontinued. Available until 2011.