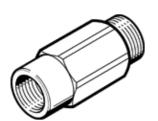

## Vacuum security valve ISV-M5-CT Part number: 183520

For maintenance of vacuum if one or more suction cups within a group

fail to make contact with the workpiece.

Products to be discontinued. Available until 2010.