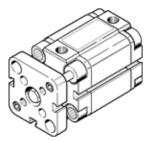

## Compact cylinder ADVUL-16-10-P-A-CT Part number: 183389

For proximity sensing. Piston rod secured against rotation by means of guide rod and yoke plate.

## **Data sheet**

| Feature                                    | Value                                            |
|--------------------------------------------|--------------------------------------------------|
| Stroke                                     | 10 mm                                            |
| Piston diameter                            | 16 mm                                            |
| Cushioning                                 | P: Flexible cushioning rings/plates at both ends |
| Assembly position                          | Any                                              |
| Piston-rod end                             | Female thread                                    |
| Design structure                           | Piston                                           |
|                                            | Piston rod                                       |
| Position detection                         | For proximity sensor                             |
| Variants                                   | Single-ended piston rod                          |
| Protection against torque/guide            | Guide rod with yoke                              |
| Operating pressure                         | 1.5 10 bar                                       |
| Mode of operation                          | double-acting                                    |
| Operating medium                           | Dried compressed air, lubricated or unlubricated |
| Corrosion resistance classification CRC    | 2                                                |
| Ambient temperature                        | -5 60 °C                                         |
| Impact energy in end positions             | 0.1 J                                            |
| Theoretical force at 6 bar, return stroke  | 90 N                                             |
| Theoretical force at 6 bar, advance stroke | 121 N                                            |
| Mounting type                              | with accessories                                 |
|                                            | Optional                                         |
|                                            | with through hole                                |
| Pneumatic connection                       | M5                                               |
| Materials note                             | Free of copper and PTFE                          |
| Materials information for collar screws    | High alloy steel, non-corrosive                  |
| Materials information for cover            | Wrought Aluminium alloy                          |
| Materials information for dynamic seals    | TPE-U(PU)                                        |
|                                            | NBR                                              |
| Materials information for piston rod       | High alloy steel, non-corrosive                  |
| Materials information for cylinder barrel  | Wrought Aluminium alloy                          |