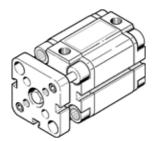

## Compact cylinder ADVUL-12-5-P-A-CT Part number: 183383

**FESTO** 

For proximity sensing. Piston rod secured against rotation by means of guide rod and yoke plate.

## **Data sheet**

| Feature                                    | Value                                            |
|--------------------------------------------|--------------------------------------------------|
| Stroke                                     | 5 mm                                             |
| Piston diameter                            | 12 mm                                            |
| Cushioning                                 | P: Flexible cushioning rings/plates at both ends |
| Assembly position                          | Any                                              |
| Piston-rod end                             | Female thread                                    |
| Design structure                           | Piston                                           |
|                                            | Piston rod                                       |
| Position detection                         | For proximity sensor                             |
| Variants                                   | Single-ended piston rod                          |
| Protection against torque/guide            | Guide rod with yoke                              |
| Operating pressure                         | 1.5 10 bar                                       |
| Mode of operation                          | double-acting                                    |
| Operating medium                           | Dried compressed air, lubricated or unlubricated |
| Corrosion resistance classification CRC    | 2                                                |
| Ambient temperature                        | -5 60 °C                                         |
| Impact energy in end positions             | 0.07 J                                           |
| Theoretical force at 6 bar, return stroke  | 51 N                                             |
| Theoretical force at 6 bar, advance stroke | 68 N                                             |
| Mounting type                              | with accessories                                 |
|                                            | Optional                                         |
|                                            | with through hole                                |
| Pneumatic connection                       | M5                                               |
| Materials note                             | Free of copper and PTFE                          |
| Materials information for collar screws    | High alloy steel, non-corrosive                  |
| Materials information for cover            | Wrought Aluminium alloy                          |
| Materials information for dynamic seals    | TPE-U(PU)                                        |
|                                            | NBR                                              |
| Materials information for piston rod       | High alloy steel, non-corrosive                  |
| Materials information for cylinder barrel  | Wrought Aluminium alloy                          |