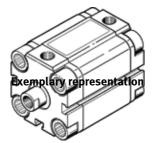

## Compact cylinder ADVU-25- -P-A-CT Part number: 183367

For proximity sensing. Piston-rod end with female thread

## **Data sheet**

| Feature                                    | Value                                            |
|--------------------------------------------|--------------------------------------------------|
| Stroke                                     | 1 200 mm                                         |
| Piston diameter                            | 25 mm                                            |
| Cushioning                                 | P: Flexible cushioning rings/plates at both ends |
| Assembly position                          | Any                                              |
| Mode of operation                          | double-acting                                    |
| Piston-rod end                             | Female thread                                    |
| Design structure                           | Piston                                           |
|                                            | Piston rod                                       |
| Position detection                         | For proximity sensor                             |
| Variants                                   | Single-ended piston rod                          |
| Operating pressure                         | 1 10 bar                                         |
| Operating medium                           | Dried compressed air, lubricated or unlubricated |
| Corrosion resistance classification CRC    | 2                                                |
| Ambient temperature                        | -5 60 °C                                         |
| Impact energy in end positions             | 0.1 J                                            |
| Theoretical force at 6 bar, return stroke  | 247 N                                            |
| Theoretical force at 6 bar, advance stroke | 295 N                                            |
| Moving mass with 0 mm stroke               | 26 g                                             |
| Additional weight per 10 mm stroke         | 28 g                                             |
| Basic weight for 0 mm stroke               | 180 g                                            |
| Additional mass factor per 10 mm of stroke | 6 g                                              |
| Mounting type                              | with accessories                                 |
|                                            | Optional                                         |
|                                            | with through hole                                |
| Pneumatic connection                       | M5                                               |
| Materials note                             | Free of copper and PTFE                          |
| Materials information for collar screws    | High alloy steel, non-corrosive                  |
| Materials information for cover            | Wrought Aluminium alloy                          |
| Materials information for dynamic seals    | TPE-U(PU)                                        |
|                                            | NBR                                              |
| Materials information for piston rod       | High alloy steel, non-corrosive                  |
| Materials information for cylinder barrel  | Wrought Aluminium alloy                          |