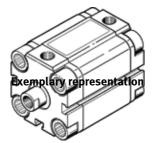

## Compact cylinder ADVU-16- -P-A-CT Part number: 183357

For proximity sensing. Piston-rod end with female thread

## **Data sheet**

| Feature                                    | Value                                            |
|--------------------------------------------|--------------------------------------------------|
| Stroke                                     | 1 200 mm                                         |
| Piston diameter                            | 16 mm                                            |
| Cushioning                                 | P: Flexible cushioning rings/plates at both ends |
| Assembly position                          | Any                                              |
| Mode of operation                          | double-acting                                    |
| Piston-rod end                             | Female thread                                    |
| Design structure                           | Piston                                           |
|                                            | Piston rod                                       |
| Position detection                         | For proximity sensor                             |
| Variants                                   | Single-ended piston rod                          |
| Operating pressure                         | 1.2 10 bar                                       |
| Operating medium                           | Dried compressed air, lubricated or unlubricated |
| Corrosion resistance classification CRC    | 2                                                |
| Ambient temperature                        | -5 60 °C                                         |
| Impact energy in end positions             | 0.1 J                                            |
| Theoretical force at 6 bar, return stroke  | 90 N                                             |
| Theoretical force at 6 bar, advance stroke | 121 N                                            |
| Moving mass with 0 mm stroke               | 12 g                                             |
| Additional weight per 10 mm stroke         | 15 g                                             |
| Basic weight for 0 mm stroke               | 89 g                                             |
| Additional mass factor per 10 mm of stroke | 4 g                                              |
| Mounting type                              | with accessories                                 |
|                                            | Optional                                         |
|                                            | with through hole                                |
| Pneumatic connection                       | M5                                               |
| Materials note                             | Free of copper and PTFE                          |
| Materials information for collar screws    | High alloy steel, non-corrosive                  |
| Materials information for cover            | Wrought Aluminium alloy                          |
| Materials information for dynamic seals    | TPE-U(PU)                                        |
|                                            | NBR                                              |
| Materials information for piston rod       | High alloy steel, non-corrosive                  |
| Materials information for cylinder barrel  | Wrought Aluminium alloy                          |