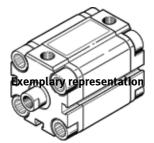

## Compact cylinder ADVU-12- -P-A-CT Part number: 183352

For proximity sensing. Piston-rod end with female thread

## **Data sheet**

| Feature                                    | Value                                            |
|--------------------------------------------|--------------------------------------------------|
| Stroke                                     | 1 200 mm                                         |
| Piston diameter                            | 12 mm                                            |
| Cushioning                                 | P: Flexible cushioning rings/plates at both ends |
| Assembly position                          | Any                                              |
| Mode of operation                          | double-acting                                    |
| Piston-rod end                             | Female thread                                    |
| Design structure                           | Piston                                           |
|                                            | Piston rod                                       |
| Position detection                         | For proximity sensor                             |
| Variants                                   | Single-ended piston rod                          |
| Operating pressure                         | 1.2 10 bar                                       |
| Operating medium                           | Dried compressed air, lubricated or unlubricated |
| Corrosion resistance classification CRC    | 2                                                |
| Ambient temperature                        | -5 60 °C                                         |
| Impact energy in end positions             | 0.07 J                                           |
| Theoretical force at 6 bar, return stroke  | 51 N                                             |
| Theoretical force at 6 bar, advance stroke | 68 N                                             |
| Moving mass with 0 mm stroke               | 8 g                                              |
| Additional weight per 10 mm stroke         | 15 g                                             |
| Basic weight for 0 mm stroke               | 87 g                                             |
| Additional mass factor per 10 mm of stroke | 2 g                                              |
| Mounting type                              | with accessories                                 |
|                                            | Optional                                         |
|                                            | with through hole                                |
| Pneumatic connection                       | M5                                               |
| Materials note                             | Free of copper and PTFE                          |
| Materials information for collar screws    | High alloy steel, non-corrosive                  |
| Materials information for cover            | Wrought Aluminium alloy                          |
| Materials information for dynamic seals    | TPE-U(PU)                                        |
|                                            | NBR                                              |
| Materials information for piston rod       | High alloy steel, non-corrosive                  |
| Materials information for cylinder barrel  | Wrought Aluminium alloy                          |