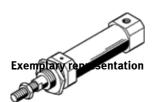

## Round cylinder ESAQ-40- -P Part number: 183240

**FESTO** 

End cap, with air connection perpendicular to cylinder axis This product is only available if ordered from Festo Korea Co. Ltd.

## **Data sheet**

| Feature                                    | Value                                                                       |
|--------------------------------------------|-----------------------------------------------------------------------------|
| Stroke                                     | 1 250 mm                                                                    |
| Piston diameter                            | 40 mm                                                                       |
| Cushioning                                 | P: Flexible cushioning rings/plates at both ends                            |
| Operating pressure                         | 1.5 10 bar                                                                  |
| Mode of operation                          | single-acting pushing action                                                |
| Operating medium                           | Compressed air in accordance with ISO8573-1:2010 [7:4:4]                    |
| Note on operating and pilot medium         | Lubricated operation possible (subsequently required for further operation) |
| Corrosion resistance classification CRC    | 2                                                                           |
| Ambient temperature                        | -20 80 °C                                                                   |
| Theoretical force at 6 bar, advance stroke | 649 N                                                                       |
| Additional weight per 10 mm stroke         | 24 g                                                                        |
| Basic weight for 0 mm stroke               | 640 g                                                                       |
| Additional mass factor per 10 mm of stroke | 15.9 g                                                                      |
| Pneumatic connection                       | G1/4                                                                        |
| Materials information for cover            | Wrought Aluminium alloy                                                     |
| Materials information for seals            | NBR<br>TPE-U(PU)                                                            |
| Materials information, housing             | High alloy steel, non-corrosive                                             |
| Materials information for piston rod       | High alloy steel                                                            |