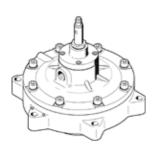

## pulse valve VZWE-F-M22C-M-F600-500-H Part number: 1808248 Product to be discontinued

Type to be discontinued. Available until 2023. See Support Portal for alternative products.

## **Data sheet**

| Feature                                 | Value                                                    |
|-----------------------------------------|----------------------------------------------------------|
| Design structure                        | Straight version with flange                             |
|                                         | Diaphragm valve                                          |
| Type of actuation                       | electrical                                               |
| Sealing principle                       | soft                                                     |
| Assembly position                       | Any                                                      |
| Mounting type                           | Tightened                                                |
|                                         | with thread                                              |
| Process valve connection 1              | Flange diameter: 60 mm                                   |
| Process valve connection 2              | Flange diameter: 145.5 mm                                |
| Nominal size                            | 50 mm                                                    |
| Valve function                          | 2/2 closed, monostable                                   |
| Manual override                         | None                                                     |
| Flow direction                          | non reversible                                           |
| Medium                                  | Compressed air in accordance with ISO8573-1:2010 [7:4:4] |
| Differential pressure                   | 0.35 bar                                                 |
| Type of reset                           | mechanical spring                                        |
| Type of piloting                        | Piloted                                                  |
| Medium pressure                         | 0.35 8 bar                                               |
| Note on operating and pilot medium      | Lubricated operation not possible                        |
| Ambient temperature                     | -20 60 °C                                                |
| Flow rate Kv                            | 78 m3/h                                                  |
| Switching time on                       | <= 30 ms                                                 |
| Switching time off                      | <= 100 ms                                                |
| Materials note                          | Conforms to RoHS                                         |
| PWIS conformity                         | VDMA24364 zone III                                       |
| Material housing                        | Aluminium die cast                                       |
| Material number for housing             | EN AC-47100D                                             |
| Material seals                          | NBR                                                      |
| Material screws                         | High alloy steel, non-corrosive                          |
| Material number, screw                  | 1.4301                                                   |
| Material plunger tube                   | High alloy steel                                         |
| Material membrane                       | NBR-PA                                                   |
| Product weight                          | 3,300 g                                                  |
| Protection class                        | IP65                                                     |
| Corrosion resistance classification CRC | 3 - High corrosion stress                                |