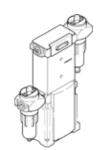

## Adsorption dryer LDF-H1-G1/4-230 Part number: 178518

**FESTO** 

For dry and clean compressed air.

## **Data sheet**

| Feature                                   | Value                                  |  |
|-------------------------------------------|----------------------------------------|--|
| Assembly position                         | Vertical +/- 5°                        |  |
| Design structure                          | Cold-regeneratable adsorption dryer    |  |
| Inlet pressure 1                          | 4 10.5 bar                             |  |
| Operating medium                          | Compressed air, filtered, unlubricated |  |
| CE symbol (see declaration of conformity) | according to EU-EMV guideline          |  |
|                                           | according to EU low voltage guideline  |  |
| Pressure dew point                        | -40 °C                                 |  |
| Corrosion resistance classification CRC   | 1                                      |  |
| Storage temperature                       | -20 60 °C                              |  |
| Air purity class at output                | 2.2.1 per DIN ISO 8573-1               |  |
| Medium temperature                        | 2 50 °C                                |  |
| Ambient temperature                       | 2 50 °C                                |  |
| Authorisation                             | Germanischer Lloyd                     |  |
| Product weight                            | 5,400 g                                |  |
| Mounting type                             | with through hole                      |  |
| Pneumatic connection, port 1              | G1/4                                   |  |
| Pneumatic connection, port 2              | G1/4                                   |  |
| Materials note                            | Free of copper and PTFE                |  |
| Materials information, housing            | Zinc die-casting                       |  |