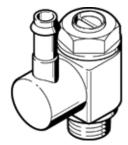

## Flow control valve GRGO-M5-PK-3-LF-C Part number: 175060

Acts in both directions of flow. With precision flow control valve.