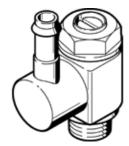

## One-way flow control valve GRGA-M5-PK-3-LF-C Part number: 175059

Exhaust air flow control with precision flow control valve.