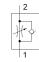

## one-way flow control valve GRLA-M3 Part number: 175038

## **Data sheet**

| Feature                                                                       | Value                                                            |
|-------------------------------------------------------------------------------|------------------------------------------------------------------|
| Valve function                                                                | One-way flow control function for exhaust air                    |
| Pneumatic connection, port 1                                                  | M3                                                               |
| Pneumatic connection, port 2                                                  | M3                                                               |
| Adjusting element                                                             | Slotted head screw                                               |
| Mounting type                                                                 | Threaded                                                         |
| Standard nominal flow rate in flow control direction                          | 18 l/min                                                         |
| Standard nominal flow rate in non-return direction                            | 18 20 l/min                                                      |
| Operating pressure                                                            | 0.2 10 bar                                                       |
| Ambient temperature                                                           | -10 60 °C                                                        |
| Maritime classification                                                       | see certificate                                                  |
| Assembly position                                                             | Any                                                              |
| Standard flow rate in flow control direction 0.6->0 MPa (6->0 bar, 87->0 psi) | 33 l/min                                                         |
| Standard flow rate in non-return direction at 0.6->0 MPa (6->0 bar, 87->0     | 33 37 l/min                                                      |
| psi)                                                                          |                                                                  |
| Operating medium                                                              | Compressed air in accordance with ISO8573-1:2010 [7:4:4]         |
| Note on operating and pilot medium                                            | Lubricated operation possible (subsequently required for further |
|                                                                               | operation)                                                       |
| PWIS conformity                                                               | VDMA24364-B1/B2-L                                                |
| Medium temperature                                                            | -10 60 °C                                                        |
| Max. tightening torque                                                        | 0.3 Nm                                                           |
| Product weight                                                                | 2 g                                                              |
| Material of threaded plug                                                     | Brass                                                            |
|                                                                               | Nickel plated                                                    |
| Materials note                                                                | Conforms to RoHS                                                 |
| Material seals                                                                | NBR                                                              |
| Material adjusting screw                                                      | Brass                                                            |
| Material swivel fitting                                                       | Zinc die-casting                                                 |