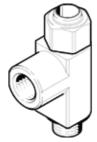

## one-way flow control valve GRLA-M3 Part number: 175038

## **Data sheet**

| Feature                                                                       | Value                                                            |
|-------------------------------------------------------------------------------|------------------------------------------------------------------|
| Valve function                                                                | One-way flow control function for exhaust air                    |
| Pneumatic connection, port 1                                                  | M3                                                               |
| Pneumatic connection, port 2                                                  | M3                                                               |
| Adjusting element                                                             | Slotted head screw                                               |
| Mounting type                                                                 | Threaded                                                         |
| Standard nominal flow rate in flow control direction                          | 18 l/min                                                         |
| Standard nominal flow rate in non-return direction                            | 18 20 l/min                                                      |
| Operating pressure                                                            | 0.2 10 bar                                                       |
| Ambient temperature                                                           | -10 60 °C                                                        |
| Maritime classification                                                       | see certificate                                                  |
| Assembly position                                                             | Any                                                              |
| Standard flow rate in flow control direction 0.6->0 MPa (6->0 bar, 87->0 psi) | 33 l/min                                                         |
| Standard flow rate in non-return direction at 0.6->0 MPa (6->0 bar, 87->0     | 33 37 l/min                                                      |
| psi)                                                                          |                                                                  |
| Operating medium                                                              | Compressed air in accordance with ISO8573-1:2010 [7:4:4]         |
| Note on operating and pilot medium                                            | Lubricated operation possible (subsequently required for further |
|                                                                               | operation)                                                       |
| PWIS conformity                                                               | VDMA24364-B1/B2-L                                                |
| Medium temperature                                                            | -10 60 °C                                                        |
| Max. tightening torque                                                        | 0.3 Nm                                                           |
| Product weight                                                                | 2 g                                                              |
| Material of threaded plug                                                     | Brass                                                            |
|                                                                               | Nickel plated                                                    |
| Materials note                                                                | Conforms to RoHS                                                 |
| Material seals                                                                | NBR                                                              |
| Material adjusting screw                                                      | Brass                                                            |
| Material swivel fitting                                                       | Zinc die-casting                                                 |