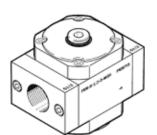

## branching module FRM-H-3/4-D-MAXI-NPT Part number: 173938 Classic - do not use for new projects

Pneumatic manifold with 4 connections. Modern alternatives can be found by entering the first four characters of the type code in the search field.

## **Data sheet**

| Feature                                                | Value                                                    |
|--------------------------------------------------------|----------------------------------------------------------|
| Assembly position                                      | Any                                                      |
| Design structure                                       | Branching module                                         |
| Operating pressure                                     | 0.25 16 bar                                              |
| Standard nominal flow rate in main flow direction 1->2 | 13,500 l/min                                             |
| Operating medium                                       | Compressed air in accordance with ISO8573-1:2010 [7:-:-] |
|                                                        | Inert gases                                              |
| Corrosion resistance classification CRC                | 2 - Moderate corrosion stress                            |
| PWIS conformity                                        | VDMA24364-B1/B2-L                                        |
| Storage temperature                                    | -10 60 °C                                                |
| Air purity class at output                             | Compressed air in accordance with ISO8573-1:2010 [7:-:-] |
|                                                        | Inert gases                                              |
| Medium temperature                                     | -10 60 °C                                                |
| Ambient temperature                                    | -10 60 °C                                                |
| Product weight                                         | 666 g                                                    |
| Pneumatic connection, port 1                           | 3/4 NPT                                                  |
| Pneumatic connection, port 2                           | 3/4 NPT                                                  |
| Pneumatic connection, port 3                           | G3/4                                                     |
| Pneumatic connection, port 4                           | G1/4                                                     |
| Materials note                                         | Conforms to RoHS                                         |
| Material housing                                       | Zinc die-casting                                         |