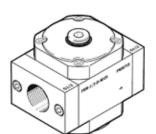

## branching module FRM-1-D-MAXI-NPT

Classic - do not use for new projects

Pneumatic manifold with 4 connections. Modern alternatives can be found by entering the first four characters of the type code in the search field.