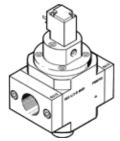

## on-off valve HEE-3/4-D-MIDI-110-NPT Part number: 173911 Classic - do not use for new projects

Used in conjunction with service units. Modern alternatives can be found by entering the first four characters of the type code in the search field.