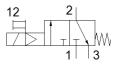

## **Data sheet**

| Value                                                            |
|------------------------------------------------------------------|
| 55 mm                                                            |
| Piston slide                                                     |
| electrical                                                       |
| soft                                                             |
| not throttleable                                                 |
| detenting                                                        |
| mechanical spring                                                |
| Piloted                                                          |
| 3/2 closed, monostable                                           |
| 2.5 16 bar                                                       |
| 17.3 l/sbar                                                      |
| 0.41                                                             |
| 3,800 l/min                                                      |
| 100 %                                                            |
| 110 V AC: 50/60 Hz, pick-up power 5 VA, holding power 3.7 VA     |
| +/- 10 %                                                         |
| Compressed air in accordance with ISO8573-1:2010 [7:4:4]         |
| Inert gases                                                      |
| Lubricated operation possible (subsequently required for further |
| operation)                                                       |
| 2 - Moderate corrosion stress                                    |
| Conforms to RoHS                                                 |
| VDMA24364-B1/B2-L                                                |
| -10 60 °C                                                        |
| -10 60 °C                                                        |
| to EU directive low-voltage devices                              |
| To UK instructions for electrical equipment                      |
| Line installation                                                |
| with accessories                                                 |
| Any                                                              |
| non reversible                                                   |
| 500 g                                                            |
| 3/4 NPT                                                          |
| 3/4 NPT                                                          |
| G1/4                                                             |
| Compressed air in accordance with ISO8573-1:2010 [7:4:4]         |
| Inert gases                                                      |
| Internal                                                         |
| Plug pattern type C to EN 175301-803                             |
| Plug                                                             |
| Per DIN EN 175301-803                                            |
| with accessories                                                 |
| NBR                                                              |
|                                                                  |
|                                                                  |