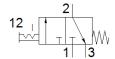

## **Data sheet**

| Feature                                 | Value                                                                       |
|-----------------------------------------|-----------------------------------------------------------------------------|
| Grid dimension                          | 55 mm                                                                       |
| Design structure                        | Piston slide                                                                |
| Type of actuation                       | manual                                                                      |
| Sealing principle                       | soft                                                                        |
| Exhaust-air function                    | not throttleable                                                            |
| Manual override                         | None                                                                        |
| Valve function                          | 3/2 bistable                                                                |
| Operating pressure                      | 0 16 bar                                                                    |
| C value                                 | 17.3 l/sbar                                                                 |
| b value                                 | 0.42                                                                        |
| Standard nominal flow rate              | 3,800 l/min                                                                 |
| Duty cycle                              | 100 %                                                                       |
| Operating medium                        | Compressed air in accordance with ISO8573-1:2010 [7:4:4]                    |
|                                         | Inert gases                                                                 |
| Note on operating and pilot medium      | Lubricated operation possible (subsequently required for further operation) |
| Corrosion resistance classification CRC | 2 - Moderate corrosion stress                                               |
| Materials note                          | Conforms to RoHS                                                            |
| PWIS conformity                         | VDMA24364-B1/B2-L                                                           |
| Medium temperature                      | -10 60 °C                                                                   |
| Ambient temperature                     | -10 60 °C                                                                   |
| Mounting type                           | Line installation                                                           |
|                                         | with accessories                                                            |
| Assembly position                       | Any                                                                         |
| Flow direction                          | non reversible                                                              |
| Product weight                          | 511 g                                                                       |
| Pneumatic connection, port 1            | 3/4 NPT                                                                     |
| Pneumatic connection, port 2            | 3/4 NPT                                                                     |
| Pneumatic connection, port 3            | G1/4                                                                        |
| Air purity class at output              | Compressed air in accordance with ISO8573-1:2010 [7:4:4]                    |
|                                         | Inert gases                                                                 |
| Material seals                          | NBR                                                                         |
| Material housing                        | Aluminium die cast                                                          |