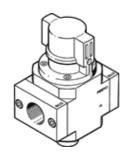

## on-off valve HE-3/4-D-MIDI-NPT Part number: 173897 Classic - do not use for new projects

For service units, with threaded connecting plate Modern alternatives can be found by entering the first four characters of the type code in the search field.