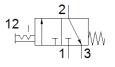

## **Data sheet**

| Feature                                 | Value                                                                       |
|-----------------------------------------|-----------------------------------------------------------------------------|
| Grid dimension                          | 55 mm                                                                       |
| Design structure                        | Piston slide                                                                |
| Type of actuation                       | manual                                                                      |
| Sealing principle                       | soft                                                                        |
| Exhaust-air function                    | not throttleable                                                            |
| Manual override                         | None                                                                        |
| Valve function                          | 3/2 bistable                                                                |
| Operating pressure                      | 0 16 bar                                                                    |
| C value                                 | 15.7 l/sbar                                                                 |
| b value                                 | 0.3                                                                         |
| Standard nominal flow rate              | 3,200 l/min                                                                 |
| Duty cycle                              | 100 %                                                                       |
| Operating medium                        | Compressed air in accordance with ISO8573-1:2010 [7:4:4]                    |
|                                         | Inert gases                                                                 |
| Note on operating and pilot medium      | Lubricated operation possible (subsequently required for further operation) |
| Corrosion resistance classification CRC | 2 - Moderate corrosion stress                                               |
| Materials note                          | Conforms to RoHS                                                            |
| PWIS conformity                         | VDMA24364-B1/B2-L                                                           |
| Medium temperature                      | -10 60 °C                                                                   |
| Ambient temperature                     | -10 60 °C                                                                   |
| Mounting type                           | Line installation                                                           |
|                                         | with accessories                                                            |
| Assembly position                       | Any                                                                         |
| Flow direction                          | non reversible                                                              |
| Product weight                          | 511 g                                                                       |
| Pneumatic connection, port 1            | 3/8 NPT                                                                     |
| Pneumatic connection, port 2            | 3/8 NPT                                                                     |
| Pneumatic connection, port 3            | G1/4                                                                        |
| Air purity class at output              | Compressed air in accordance with ISO8573-1:2010 [7:4:4]                    |
|                                         | Inert gases                                                                 |
| Material seals                          | NBR                                                                         |
| Material housing                        | Aluminium die cast                                                          |