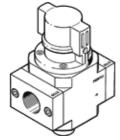

## on-off valve HE-3/8-D-MIDI-NPT Part number: 173895 Classic - do not use for new projects

For service units, with threaded connecting plate

Modern alternatives can be found by entering the first four characters

## **Data sheet**

| Feature                                 | Value                                                                       |
|-----------------------------------------|-----------------------------------------------------------------------------|
| Grid dimension                          | 55 mm                                                                       |
| Design structure                        | Piston slide                                                                |
| Type of actuation                       | manual                                                                      |
| Sealing principle                       | soft                                                                        |
| Exhaust-air function                    | not throttleable                                                            |
| Manual override                         | None                                                                        |
| Valve function                          | 3/2 bistable                                                                |
| Operating pressure                      | 0 16 bar                                                                    |
| C value                                 | 15.7 l/sbar                                                                 |
| b value                                 | 0.3                                                                         |
| Standard nominal flow rate              | 3,200 l/min                                                                 |
| Duty cycle                              | 100 %                                                                       |
| Operating medium                        | Compressed air in accordance with ISO8573-1:2010 [7:4:4]                    |
|                                         | Inert gases                                                                 |
| Note on operating and pilot medium      | Lubricated operation possible (subsequently required for further operation) |
| Corrosion resistance classification CRC | 2 - Moderate corrosion stress                                               |
| Materials note                          | Conforms to RoHS                                                            |
| PWIS conformity                         | VDMA24364-B1/B2-L                                                           |
| Medium temperature                      | -10 60 °C                                                                   |
| Ambient temperature                     | -10 60 °C                                                                   |
| Mounting type                           | Line installation                                                           |
|                                         | with accessories                                                            |
| Assembly position                       | Any                                                                         |
| Flow direction                          | non reversible                                                              |
| Product weight                          | 511 g                                                                       |
| Pneumatic connection, port 1            | 3/8 NPT                                                                     |
| Pneumatic connection, port 2            | 3/8 NPT                                                                     |
| Pneumatic connection, port 3            | G1/4                                                                        |
| Air purity class at output              | Compressed air in accordance with ISO8573-1:2010 [7:4:4]                    |
|                                         | Inert gases                                                                 |
| Material seals                          | NBR                                                                         |
| Material housing                        | Aluminium die cast                                                          |