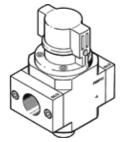

## on-off valve HE-1/8-D-MINI-NPT Part number: 173892 Classic - do not use for new projects

For service units, with threaded connecting plate

Modern alternatives can be found by entering the first four characters of the type code in the search field.