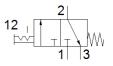

## **Data sheet**

| Feature                                 | Value                                                                       |
|-----------------------------------------|-----------------------------------------------------------------------------|
| Grid dimension                          | 40 mm                                                                       |
| Design structure                        | Piston slide                                                                |
| Type of actuation                       | manual                                                                      |
| Sealing principle                       | soft                                                                        |
| Exhaust-air function                    | not throttleable                                                            |
| Manual override                         | None                                                                        |
| Valve function                          | 3/2 bistable                                                                |
| Operating pressure                      | 0 16 bar                                                                    |
| C value                                 | 4.4 l/sbar                                                                  |
| b value                                 | 0.44                                                                        |
| Standard nominal flow rate              | 1,000 l/min                                                                 |
| Duty cycle                              | 100 %                                                                       |
| Operating medium                        | Compressed air in accordance with ISO8573-1:2010 [7:4:4]                    |
|                                         | Inert gases                                                                 |
| Note on operating and pilot medium      | Lubricated operation possible (subsequently required for further operation) |
| Corrosion resistance classification CRC | 2 - Moderate corrosion stress                                               |
| Materials note                          | Conforms to RoHS                                                            |
| PWIS conformity                         | VDMA24364-B1/B2-L                                                           |
| Medium temperature                      | -10 60 °C                                                                   |
| Ambient temperature                     | -10 60 °C                                                                   |
| Mounting type                           | Line installation                                                           |
|                                         | with accessories                                                            |
| Assembly position                       | Any                                                                         |
| Flow direction                          | non reversible                                                              |
| Product weight                          | 192 g                                                                       |
| Pneumatic connection, port 1            | 1/8 NPT                                                                     |
| Pneumatic connection, port 2            | 1/8 NPT                                                                     |
| Pneumatic connection, port 3            | G1/8                                                                        |
| Air purity class at output              | Compressed air in accordance with ISO8573-1:2010 [7:4:4]                    |
|                                         | Inert gases                                                                 |
| Material seals                          | NBR                                                                         |
| Material housing                        | Aluminium die cast                                                          |