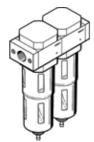

## fine filter combination LFMBA-1-D-MAXI-A-NPT

Part number: 173755 Classic - do not use for new projects

Micro filter 1  $\mu m$  for prefiltration and micro filter 0.01  $\mu m,$  with metal bowl guard.

## **Data sheet**

| Feature                      | Value                                                    |
|------------------------------|----------------------------------------------------------|
| Size                         | Maxi                                                     |
| Series                       | D                                                        |
| Assembly position            | Vertical                                                 |
| Grade of filtration          | 0.01 µm                                                  |
| Filter efficiency            | 99.9999 %                                                |
| Condensate drain             | fully automatic                                          |
| Bowl guard                   | Metal bowl guard                                         |
| Operating pressure           | 1.5 12 bar                                               |
| Operating medium             | Compressed air in accordance with ISO8573-1:2010 [6:8:4] |
|                              | Inert gases                                              |
| PWIS conformity              | VDMA24364-B1/B2-L                                        |
| Air purity class at output   | Compressed air in accordance with ISO8573-1:2010 [1:7:2] |
|                              | Inert gases                                              |
| Medium temperature           | 1.5 60 °C                                                |
| Residual oil content         | 0.01 mg/m3                                               |
| Ambient temperature          | -10 60 °C                                                |
| Mounting type                | Line installation                                        |
|                              | with accessories                                         |
| Pneumatic connection, port 1 | 1 NPT                                                    |
| Pneumatic connection, port 2 | 1 NPT                                                    |
| Materials note               | Conforms to RoHS                                         |
| Material filter              | Boron silicate fibre                                     |
| Material housing             | Zinc die-casting                                         |
| Material bowl                | PC                                                       |