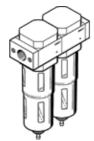

## **fine filter combination LFMBA-3/4-D-MIDI-NPT** Part number: 173750 Classic - do not use for new projects

Micro filter 1  $\mu m$  for prefiltration and micro filter 0.01  $\mu m,$  with metal bowl guard.

## **Data sheet**

| Feature                      | Value                                                    |
|------------------------------|----------------------------------------------------------|
| Size                         | Midi                                                     |
| Series                       | D                                                        |
| Assembly position            | Vertical                                                 |
| Grade of filtration          | 0.01 µm                                                  |
| Filter efficiency            | 99.9999 %                                                |
| Condensate drain             | manual momentary-contact                                 |
| Bowl guard                   | Metal bowl guard                                         |
| Operating pressure           | 1 16 bar                                                 |
| Operating medium             | Compressed air in accordance with ISO8573-1:2010 [6:8:4] |
|                              | Inert gases                                              |
| PWIS conformity              | VDMA24364-B1/B2-L                                        |
| Air purity class at output   | Compressed air in accordance with ISO8573-1:2010 [1:7:2] |
|                              | Inert gases                                              |
| Medium temperature           | 1.5 60 °C                                                |
| Residual oil content         | 0.01 mg/m3                                               |
| Ambient temperature          | -10 60 °C                                                |
| Mounting type                | Line installation                                        |
|                              | with accessories                                         |
| Pneumatic connection, port 1 | 3/4 NPT                                                  |
| Pneumatic connection, port 2 | 3/4 NPT                                                  |
| Materials note               | Conforms to RoHS                                         |
| Material filter              | Boron silicate fibre                                     |
| Material housing             | Zinc die-casting                                         |
| Material bowl                | PC                                                       |