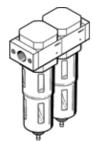

## **fine filter combination LFMBA-1/2-D-MIDI-A-NPT** Part number: 173749 Classic - do not use for new projects

Micro filter 1  $\mu m$  for prefiltration and micro filter 0.01  $\mu m,$  with metal bowl guard.

## **Data sheet**

| Feature                      | Value                                                    |
|------------------------------|----------------------------------------------------------|
| Size                         | Midi                                                     |
| Series                       | D                                                        |
| Assembly position            | Vertical                                                 |
| Grade of filtration          | 0.01 μm                                                  |
| Filter efficiency            | 99.9999 %                                                |
| Condensate drain             | fully automatic                                          |
| Bowl guard                   | Metal bowl guard                                         |
| Operating pressure           | 1.5 12 bar                                               |
| Operating medium             | Compressed air in accordance with ISO8573-1:2010 [6:8:4] |
|                              | Inert gases                                              |
| PWIS conformity              | VDMA24364-B1/B2-L                                        |
| Air purity class at output   | Compressed air in accordance with ISO8573-1:2010 [1:7:2] |
|                              | Inert gases                                              |
| Medium temperature           | 1.5 60 °C                                                |
| Residual oil content         | 0.01 mg/m3                                               |
| Ambient temperature          | -10 60 °C                                                |
| Mounting type                | Line installation                                        |
|                              | with accessories                                         |
| Pneumatic connection, port 1 | 1/2 NPT                                                  |
| Pneumatic connection, port 2 | 1/2 NPT                                                  |
| Materials note               | Conforms to RoHS                                         |
| Material filter              | Boron silicate fibre                                     |
| Material housing             | Zinc die-casting                                         |
| Material bowl                | PC                                                       |