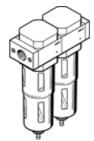

## **fine filter combination LFMBA-1/2-D-MIDI-NPT** Part number: 173748 Classic - do not use for new projects

Micro filter 1  $\mu m$  for prefiltration and micro filter 0.01  $\mu m,$  with metal bowl guard.

## **Data sheet**

| Feature                      | Value                                                    |
|------------------------------|----------------------------------------------------------|
| Size                         | Midi                                                     |
| Series                       | D                                                        |
| Assembly position            | Vertical                                                 |
| Grade of filtration          | 0.01 µm                                                  |
| Filter efficiency            | 99.9999 %                                                |
| Condensate drain             | manual momentary-contact                                 |
| Bowl guard                   | Metal bowl guard                                         |
| Operating pressure           | 1 16 bar                                                 |
| Operating medium             | Compressed air in accordance with ISO8573-1:2010 [6:8:4] |
|                              | Inert gases                                              |
| PWIS conformity              | VDMA24364-B1/B2-L                                        |
| Air purity class at output   | Compressed air in accordance with ISO8573-1:2010 [1:7:2] |
|                              | Inert gases                                              |
| Medium temperature           | 1.5 60 °C                                                |
| Residual oil content         | 0.01 mg/m3                                               |
| Ambient temperature          | -10 60 °C                                                |
| Mounting type                | Line installation                                        |
|                              | with accessories                                         |
| Pneumatic connection, port 1 | 1/2 NPT                                                  |
| Pneumatic connection, port 2 | 1/2 NPT                                                  |
| Materials note               | Conforms to RoHS                                         |
| Material filter              | Boron silicate fibre                                     |
| Material housing             | Zinc die-casting                                         |
| Material bowl                | PC                                                       |