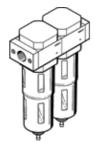

## **fine filter combination LFMBA-3/8-D-MIDI-A-NPT** Part number: 173747 Classic - do not use for new projects

Micro filter 1  $\mu m$  for prefiltration and micro filter 0.01  $\mu m,$  with metal bowl guard.

## **Data sheet**

| Feature                      | Value                                                    |
|------------------------------|----------------------------------------------------------|
| Size                         | Midi                                                     |
| Series                       | D                                                        |
| Assembly position            | Vertical                                                 |
| Grade of filtration          | 0.01 µm                                                  |
| Filter efficiency            | 99.9999 %                                                |
| Condensate drain             | fully automatic                                          |
| Bowl guard                   | Metal bowl guard                                         |
| Operating pressure           | 1.5 12 bar                                               |
| Operating medium             | Compressed air in accordance with ISO8573-1:2010 [6:8:4] |
|                              | Inert gases                                              |
| PWIS conformity              | VDMA24364-B1/B2-L                                        |
| Air purity class at output   | Compressed air in accordance with ISO8573-1:2010 [1:7:2] |
|                              | Inert gases                                              |
| Medium temperature           | 1.5 60 °C                                                |
| Residual oil content         | 0.01 mg/m3                                               |
| Ambient temperature          | -10 60 °C                                                |
| Mounting type                | Line installation                                        |
|                              | with accessories                                         |
| Pneumatic connection, port 1 | 3/8 NPT                                                  |
| Pneumatic connection, port 2 | 3/8 NPT                                                  |
| Materials note               | Conforms to RoHS                                         |
| Material filter              | Boron silicate fibre                                     |
| Material housing             | Zinc die-casting                                         |
| Material bowl                | PC                                                       |