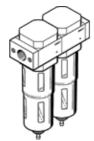

## **fine filter combination LFMBA-3/8-D-MINI-NPT** Part number: 173744 Classic - do not use for new projects

Micro filter 1  $\mu m$  for prefiltration and micro filter 0.01  $\mu m,$  with metal bowl guard.

## **Data sheet**

| Feature                      | Value                                                    |
|------------------------------|----------------------------------------------------------|
| Size                         | Mini                                                     |
| Series                       | D                                                        |
| Assembly position            | Vertical                                                 |
| Grade of filtration          | 0.01 µm                                                  |
| Filter efficiency            | 99.9999 %                                                |
| Condensate drain             | manual momentary-contact                                 |
| Bowl guard                   | Metal bowl guard                                         |
| Operating pressure           | 1 16 bar                                                 |
| Operating medium             | Compressed air in accordance with ISO8573-1:2010 [6:8:4] |
|                              | Inert gases                                              |
| PWIS conformity              | VDMA24364-B1/B2-L                                        |
| Air purity class at output   | Compressed air in accordance with ISO8573-1:2010 [1:7:2] |
|                              | Inert gases                                              |
| Medium temperature           | 1.5 60 °C                                                |
| Residual oil content         | 0.01 mg/m3                                               |
| Ambient temperature          | -10 60 °C                                                |
| Mounting type                | Line installation                                        |
|                              | with accessories                                         |
| Pneumatic connection, port 1 | 3/8 NPT                                                  |
| Pneumatic connection, port 2 | 3/8 NPT                                                  |
| Materials note               | Conforms to RoHS                                         |
| Material filter              | Boron silicate fibre                                     |
| Material housing             | Zinc die-casting                                         |
| Material bowl                | PC                                                       |