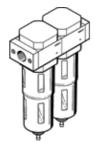

## **fine filter combination LFMBA-1/4-D-MINI-A-NPT** Part number: 173743 Classic - do not use for new projects

Micro filter 1  $\mu m$  for prefiltration and micro filter 0.01  $\mu m,$  with metal bowl guard.

## **Data sheet**

| Feature                      | Value                                                    |
|------------------------------|----------------------------------------------------------|
| Size                         | Mini                                                     |
| Series                       | D                                                        |
| Assembly position            | Vertical                                                 |
| Grade of filtration          | 0.01 µm                                                  |
| Filter efficiency            | 99.9999 %                                                |
| Condensate drain             | fully automatic                                          |
| Bowl guard                   | Metal bowl guard                                         |
| Operating pressure           | 1.5 12 bar                                               |
| Operating medium             | Compressed air in accordance with ISO8573-1:2010 [6:8:4] |
|                              | Inert gases                                              |
| PWIS conformity              | VDMA24364-B1/B2-L                                        |
| Air purity class at output   | Compressed air in accordance with ISO8573-1:2010 [1:7:2] |
|                              | Inert gases                                              |
| Medium temperature           | 1.5 60 °C                                                |
| Residual oil content         | 0.01 mg/m3                                               |
| Ambient temperature          | -10 60 °C                                                |
| Mounting type                | Line installation                                        |
|                              | with accessories                                         |
| Pneumatic connection, port 1 | 1/4 NPT                                                  |
| Pneumatic connection, port 2 | 1/4 NPT                                                  |
| Materials note               | Conforms to RoHS                                         |
| Material filter              | Boron silicate fibre                                     |
| Material housing             | Zinc die-casting                                         |
| Material bowl                | PC                                                       |