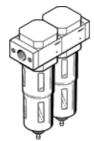

## **fine filter combination LFMBA-1/4-D-MINI-NPT** Part number: 173742 Classic - do not use for new projects

Micro filter 1  $\mu m$  for prefiltration and micro filter 0.01  $\mu m,$  with metal bowl guard.

## **Data sheet**

| Feature                      | Value                                                    |
|------------------------------|----------------------------------------------------------|
| Size                         | Mini                                                     |
| Series                       | D                                                        |
| Assembly position            | Vertical                                                 |
| Grade of filtration          | 0.01 µm                                                  |
| Filter efficiency            | 99.9999 %                                                |
| Condensate drain             | manual momentary-contact                                 |
| Bowl guard                   | Metal bowl guard                                         |
| Operating pressure           | 1 16 bar                                                 |
| Operating medium             | Compressed air in accordance with ISO8573-1:2010 [6:8:4] |
|                              | Inert gases                                              |
| PWIS conformity              | VDMA24364-B1/B2-L                                        |
| Air purity class at output   | Compressed air in accordance with ISO8573-1:2010 [1:7:2] |
|                              | Inert gases                                              |
| Medium temperature           | 1.5 60 °C                                                |
| Residual oil content         | 0.01 mg/m3                                               |
| Ambient temperature          | -10 60 °C                                                |
| Mounting type                | Line installation                                        |
|                              | with accessories                                         |
| Pneumatic connection, port 1 | 1/4 NPT                                                  |
| Pneumatic connection, port 2 | 1/4 NPT                                                  |
| Materials note               | Conforms to RoHS                                         |
| Material filter              | Boron silicate fibre                                     |
| Material housing             | Zinc die-casting                                         |
| Material bowl                | PC                                                       |