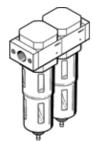

## **fine filter combination LFMBA-1/8-D-MINI-A-NPT** Part number: 173741 Classic - do not use for new projects

Micro filter 1  $\mu m$  for prefiltration and micro filter 0.01  $\mu m,$  with metal bowl guard.

## **Data sheet**

| Feature                      | Value                                                    |
|------------------------------|----------------------------------------------------------|
| Size                         | Mini                                                     |
| Series                       | D                                                        |
| Assembly position            | Vertical                                                 |
| Grade of filtration          | 0.01 µm                                                  |
| Filter efficiency            | 99.9999 %                                                |
| Condensate drain             | fully automatic                                          |
| Bowl guard                   | Metal bowl guard                                         |
| Operating pressure           | 1.5 12 bar                                               |
| Operating medium             | Compressed air in accordance with ISO8573-1:2010 [6:8:4] |
|                              | Inert gases                                              |
| PWIS conformity              | VDMA24364-B1/B2-L                                        |
| Air purity class at output   | Compressed air in accordance with ISO8573-1:2010 [1:7:2] |
|                              | Inert gases                                              |
| Medium temperature           | 1.5 60 °C                                                |
| Residual oil content         | 0.01 mg/m3                                               |
| Ambient temperature          | -10 60 °C                                                |
| Mounting type                | Line installation                                        |
|                              | with accessories                                         |
| Pneumatic connection, port 1 | 1/8 NPT                                                  |
| Pneumatic connection, port 2 | 1/8 NPT                                                  |
| Materials note               | Conforms to RoHS                                         |
| Material filter              | Boron silicate fibre                                     |
| Material housing             | Zinc die-casting                                         |
| Material bowl                | PC                                                       |