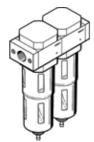

## **fine filter combination LFMBA-1/8-D-MINI-NPT** Part number: 173740 Classic - do not use for new projects

Micro filter 1  $\mu m$  for prefiltration and micro filter 0.01  $\mu m,$  with metal bowl guard.

## **Data sheet**

| Feature                      | Value                                                    |
|------------------------------|----------------------------------------------------------|
| Size                         | Mini                                                     |
| Series                       | D                                                        |
| Assembly position            | Vertical                                                 |
| Grade of filtration          | 0.01 µm                                                  |
| Filter efficiency            | 99.9999 %                                                |
| Condensate drain             | manual momentary-contact                                 |
| Bowl guard                   | Metal bowl guard                                         |
| Operating pressure           | 1 16 bar                                                 |
| Operating medium             | Compressed air in accordance with ISO8573-1:2010 [6:8:4] |
|                              | Inert gases                                              |
| PWIS conformity              | VDMA24364-B1/B2-L                                        |
| Air purity class at output   | Compressed air in accordance with ISO8573-1:2010 [1:7:2] |
|                              | Inert gases                                              |
| Medium temperature           | 1.5 60 °C                                                |
| Residual oil content         | 0.01 mg/m3                                               |
| Ambient temperature          | -10 60 °C                                                |
| Mounting type                | Line installation                                        |
|                              | with accessories                                         |
| Pneumatic connection, port 1 | 1/8 NPT                                                  |
| Pneumatic connection, port 2 | 1/8 NPT                                                  |
| Materials note               | Conforms to RoHS                                         |
| Material filter              | Boron silicate fibre                                     |
| Material housing             | Zinc die-casting                                         |
| Material bowl                | PC                                                       |