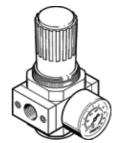

## **pressure regulator LR-1-D-MAXI-NPT** Part number: 173672 Classic - do not use for new projects

of the type code in the search field.

With pressure gauge, working pressure up to 12 bar. Modern alternatives can be found by entering the first four characters