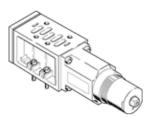

## Intermediate pressure regulator plate LR-ZP-P-D-1-CT Part number: 165859

For ISO valves. Products to be discontinued. Available until 2010.

**FESTO** 

## **Data sheet**

| Feature                         | Value                   |
|---------------------------------|-------------------------|
| Based on the standard           | ISO 5599-1              |
| Integrated function             | Pressure regulator      |
| Design structure                | Piston                  |
| Pressure control range          | 0 12 bar                |
| Inlet pressure 1                | <= 14 bar               |
| Product weight                  | 520 g                   |
| Materials note                  | Free of copper and PTFE |
| Materials information for seals | NBR                     |
| Materials information, housing  | Aluminium die cast      |
|                                 | Steel                   |