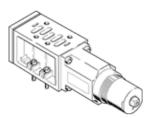

## Intermediate pressure regulator plate LR-ZP-B-D-2-CT Part number: 165857

For ISO valves. Products to be discontinued. Available until 2010.

## **Data sheet**

| Feature                         | Value                   |
|---------------------------------|-------------------------|
| Based on the standard           | ISO 5599-1              |
| Integrated function             | Pressure regulator      |
| Design structure                | Piston                  |
| Pressure control range          | 0 12 bar                |
| Inlet pressure 1                | <= 14 bar               |
| Product weight                  | 960 g                   |
| Materials note                  | Free of copper and PTFE |
| Materials information for seals | NBR                     |
| Materials information, housing  | Aluminium die cast      |
|                                 | Steel                   |