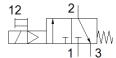

## on-off valve HEE-1/8-D-MINI-24 Part number: 165068 Classic - do not use for new projects

Used in conjunction with service units.

Modern alternatives can be found by entering the first four characters of the type code in the search field.