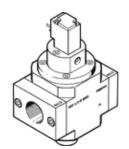

## on-off valve HEE-1/8-D-MINI-24 Part number: 165068 Classic - do not use for new projects

Used in conjunction with service units.

Modern alternatives can be found by entering the first four characters of the type code in the search field.