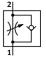

## One-way flow control valve GRLA-3/8-NPT-QS-1/4-U Part number: 165012

For exhaust air flow control, with swivel joint. This product is only available if ordered from the Festo Corporation, USA. Products to be discontinued. Available until 2011.

## **Data sheet**

| Feature                                              | Value                                  |  |
|------------------------------------------------------|----------------------------------------|--|
| Valve function                                       | One-way flow control function          |  |
| Pneumatic connection, port 1                         | QS-1/4                                 |  |
| Pneumatic connection, port 2                         | NPT3/8-18                              |  |
| Adjusting element                                    | Knurled screw                          |  |
| Standard nominal flow rate in flow control direction | 490 l/min                              |  |
| Standard nominal flow rate in non-return direction   | 307 l/min                              |  |
| Operating pressure                                   | 1 9 bar                                |  |
| Ambient temperature                                  | 0 60 °C                                |  |
| Materials information, housing                       | PBT-reinforced                         |  |
| Operating medium                                     | Compressed air, filtered, unlubricated |  |
|                                                      | Filtered, lubricated air               |  |
| Assembly position                                    | Any                                    |  |
| Medium temperature                                   | 0 60 °C                                |  |
| Product weight                                       | 64.3 g                                 |  |
| Materials information for screw-in stud              | Brass                                  |  |
| Release ring material data                           | POM                                    |  |