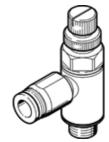

## One-way flow control valve GRLA-3/8-NPT-QS-1/4-U Part number: 165012

For exhaust air flow control, with swivel joint. This product is only available if ordered from the Festo Corporation, USA. Products to be discontinued. Available until 2011.

## **Data sheet**

| Feature                                              | Value                                  |  |
|------------------------------------------------------|----------------------------------------|--|
| Valve function                                       | One-way flow control function          |  |
| Pneumatic connection, port 1                         | QS-1/4                                 |  |
| Pneumatic connection, port 2                         | NPT3/8-18                              |  |
| Adjusting element                                    | Knurled screw                          |  |
| Standard nominal flow rate in flow control direction | 490 l/min                              |  |
| Standard nominal flow rate in non-return direction   | 307 l/min                              |  |
| Operating pressure                                   | 1 9 bar                                |  |
| Ambient temperature                                  | 0 60 °C                                |  |
| Materials information, housing                       | PBT-reinforced                         |  |
| Operating medium                                     | Compressed air, filtered, unlubricated |  |
|                                                      | Filtered, lubricated air               |  |
| Assembly position                                    | Any                                    |  |
| Medium temperature                                   | 0 60 °C                                |  |
| Product weight                                       | 64.3 g                                 |  |
| Materials information for screw-in stud              | Brass                                  |  |
| Release ring material data                           | POM                                    |  |