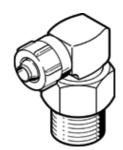

## elbow quick connector LCKN-3/8-PK-6 Part number: 165002

**FESTO** 

 $360\,^{\circ}$  orientable, with sealing ring.

## **Data sheet**

| Feature                                       | Value                                                |
|-----------------------------------------------|------------------------------------------------------|
| Nominal size                                  | 4.6 mm                                               |
| Type of seal on screw-in stud                 | Sealing ring                                         |
| Assembly position                             | Any                                                  |
| Operating pressure complete temperature range | -0.9 16 bar                                          |
| Corrosion resistance classification CRC       | 2 - Moderate corrosion stress                        |
| Ambient temperature                           | -20 80 °C                                            |
| Pneumatic connection, port 1                  | Male thread G3/8                                     |
| Pneumatic connection, port 2                  | for barbed connector internal diameter 6 mm with nut |
| Materials information, housing                | Zinc die-casting                                     |