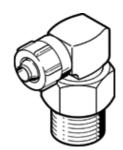

## elbow quick connector LCKN-1/4-PK-6 Part number: 165001

**FESTO** 

 $360\,^{\circ}$  orientable, with sealing ring.

## **Data sheet**

| Feature                                       | Value                                                |
|-----------------------------------------------|------------------------------------------------------|
| Nominal size                                  | 4.6 mm                                               |
| Type of seal on screw-in stud                 | Sealing ring                                         |
| Assembly position                             | Any                                                  |
| Operating pressure complete temperature range | -0.9 16 bar                                          |
| Corrosion resistance classification CRC       | 2 - Moderate corrosion stress                        |
| Ambient temperature                           | -20 80 °C                                            |
| Pneumatic connection, port 1                  | Male thread G1/4                                     |
| Pneumatic connection, port 2                  | for barbed connector internal diameter 6 mm with nut |
| Materials information, housing                | Zinc die-casting                                     |