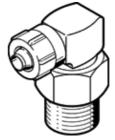

## elbow quick connector LCKN-1/4-PK-4 Part number: 165000

 $360^\circ$  orientable, with sealing ring.

## **Data sheet**

| Feature                                       | Value                                                |
|-----------------------------------------------|------------------------------------------------------|
| Nominal size                                  | 2.6 mm                                               |
| Type of seal on screw-in stud                 | Sealing ring                                         |
| Assembly position                             | Any                                                  |
| Operating pressure complete temperature range | -0.9 16 bar                                          |
| Corrosion resistance classification CRC       | 2 - Moderate corrosion stress                        |
| Ambient temperature                           | -20 80 °C                                            |
| Pneumatic connection, port 1                  | Male thread G1/4                                     |
| Pneumatic connection, port 2                  | for barbed connector internal diameter 4 mm with nut |
| Materials information, housing                | Zinc die-casting                                     |