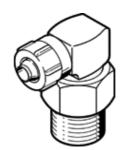

## elbow quick connector LCKN-1/8-PK-6 Part number: 164999

**FESTO** 

 $360\,^{\circ}$  orientable, with sealing ring.

## **Data sheet**

| Feature                                       | Value                                                |
|-----------------------------------------------|------------------------------------------------------|
| Nominal size                                  | 4.6 mm                                               |
| Type of seal on screw-in stud                 | Sealing ring                                         |
| Assembly position                             | Any                                                  |
| Operating pressure complete temperature range | -0.9 16 bar                                          |
| Corrosion resistance classification CRC       | 2 - Moderate corrosion stress                        |
| Ambient temperature                           | -20 80 °C                                            |
| Pneumatic connection, port 1                  | Male thread G1/8                                     |
| Pneumatic connection, port 2                  | for barbed connector internal diameter 6 mm with nut |
| Materials information, housing                | Zinc die-casting                                     |