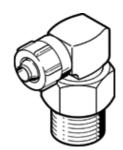

## elbow quick connector LCKN-1/8-PK-4 Part number: 164998

**FESTO** 

 $360\,^{\circ}$  orientable, with sealing ring.

## **Data sheet**

| Feature                                       | Value                                                |
|-----------------------------------------------|------------------------------------------------------|
| Nominal size                                  | 2.6 mm                                               |
| Type of seal on screw-in stud                 | Sealing ring                                         |
| Assembly position                             | Any                                                  |
| Operating pressure complete temperature range | -0.9 16 bar                                          |
| Corrosion resistance classification CRC       | 2 - Moderate corrosion stress                        |
| Ambient temperature                           | -20 80 °C                                            |
| Pneumatic connection, port 1                  | Male thread G1/8                                     |
| Pneumatic connection, port 2                  | for barbed connector internal diameter 4 mm with nut |
| Materials information, housing                | Zinc die-casting                                     |