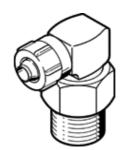

## elbow quick connector LCKN-1/8-PK-3 Part number: 164997

**FESTO** 

 $360\,^{\circ}$  orientable, with sealing ring.