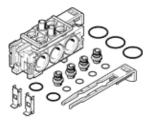

## manifold block CPE10-PRSE-2

Part number: 164962 Classic - do not use for new projects For Compact Performance valves with closed PRS ducts. Only fittings with a G connection may be used with this manifold. Modern alternatives can be found by entering the first four characters of the type code in the search field.