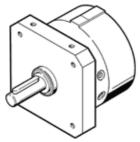

## Swivel module DSM-25-270-P-CL

Part number: 163002

With spigot shaft, shock absorber on left

These drives can be delivered on request with ATEX certification. The data on "ATEX identification", "ATEX ambient temperature" and "CE label" in the data sheet relate only to drives with certification.

## **Data sheet**

| Feature                                 | Value                                            |
|-----------------------------------------|--------------------------------------------------|
| Size                                    | 25                                               |
| Cushioning angle                        | 10 deg                                           |
| Rotation angle adjustment range         | 0 258 deg                                        |
| Swivel angle                            | 258 deg                                          |
| Cushioning                              | CL: shock absorber left                          |
|                                         | P: Flexible cushioning rings/plates at both ends |
| Assembly position                       | Any                                              |
| Fine adjustment                         | -5 deg                                           |
| Mode of operation                       | double-acting                                    |
| Design structure                        | Rotary vane                                      |
| Position detection                      | No                                               |
| Operating pressure                      | 1.5 10 bar                                       |
| Max. swivel frequency at 6 bar          | 1 Hz                                             |
| ATEX identification                     | II 2 G c T4                                      |
| ATEX ambient temperature                | 0°C <= Ta <= +60°C                               |
| Operating medium                        | Filtered compressed air                          |
| CE mark (see declaration of conformity) | to EU directive explosion protection (ATEX)      |
| Ambient temperature                     | -10 60 °C                                        |
| Torque at 6 bar                         | 5 Nm                                             |
| Product weight                          | 730 g                                            |
| Mounting type                           | with internal (female) thread                    |
| Pneumatic connection                    | M5                                               |
| Materials note                          | Free of copper and PTFE                          |
| Materials information for drive shaft   | Steel                                            |
|                                         | Nickel plated                                    |
| Materials information for seals         | TPE-U(PU)                                        |
| Materials information, housing          | Wrought Aluminium alloy                          |