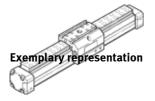

## Linear drive DGPL-3"- -PPV-A-KF-B

Part number: 162946

For proximity sensing, rodless, with positive-locking connection between piston and driver and adjustable end-position cushioning at both ends.

This product is only available if ordered from the Festo Corporation, USA.

## **Data sheet**

| Feature              | Value                                                    |
|----------------------|----------------------------------------------------------|
| Stroke               | 10 3,000 mm                                              |
| Piston diameter      | 3"                                                       |
| Cushioning           | PPV: Pneumatic cushioning adjustable at both ends        |
|                      | YXR: Shock absorber, hard characteristic curve           |
| Guide                | Recirculating ball bearing guide                         |
| Driver principle     | positive-locking (slot)                                  |
| Operating pressure   | 1.5 8 bar                                                |
| Mode of operation    | double-acting                                            |
| Operating medium     | Compressed air in accordance with ISO8573-1:2010 [7:-:-] |
| Ambient temperature  | -10 60 °C                                                |
| Cushioning length    | 83 mm                                                    |
| Pneumatic connection | NPT1/2-14                                                |